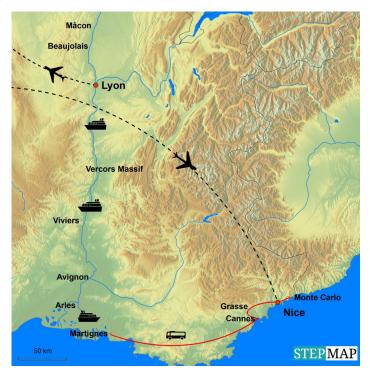

Join me for an unforgettable adventure, including Nice, Cannes and Monte Carlo, all located along the stunning Cote d'Azur, known as the French Riviera. From Martigues, we'll set off on an amazing Rhone River cruise, through some of the most spectacular scenery and vineyards in the South of France, with ports of call in Mâcon, Tain-l'Hermitage, Avignon, Arles, and the Camargue. Our cruise ends in Lyon where we'll discover the 2,000-year history, strolling through cobblestone streets.

### Wed., Oct. 1 - NICE / CRUISING

This morning we bid adieu to Nice and set our sights on Grasse, the perfume capital of the world. Grasse began as a tannery town, but in the 16th century, Italian immigrant glove makers began to use local flower scents to perfume

soft leather gloves. The tanneries have since vanished, but three major perfume houses are still in business, and we'll tour one of France's oldest, most esteemed perfumeries to discover the process of perfume creation. Next we visit Cannes where we have time for lunch on our own followed by a panoramic tour of this famous city. From Cannes we continue to Martignes to embark on our cruise ship the MS Rhone Princess. (B,D)

### Thurs., Oct. 2 – CRUISING (Camargue / Arles)

Today we explore the Camargue. We'll admire its fauna and flora, typical of the Basse Camargue with its swamps and ponds, pink flamingos, bulls and horses as well as the salt marshes and rice fields. Whether on the edge of the sea or inland, each spot is an immersion in the wonders nature has to offer in France. We will visit a manade to enjoy a horse show. Following our tour, our ship will cruise to Arles. Welcome to one of the most important tourist and cultural sites in France. The afternoon will be dedicated to a guided walking tour of Arles; two thousand years of history has preserved an exceptional monumental heritage, making the city a veritable open-air museum. During the course of this guided tour you will see the Roman Amphitheatre (the "Arènes"), the Ancient Roman Theatre, and Place St. Trophime with its cloister and church. (B,L,D)

### Fri., Oct. 3 - CRUISING (Avignon / Viviers)

This morning we begin on foot for the guided tour of the

old town of Avignon, and the famous Papal Palace (Palais des Papes), one of the largest and most important Gothic buildings in Europe and the city's most famous attraction, standing as a testimony to the city's past as the capital of Christianity in the Middle-Ages. Avignon has had quite a past and the city's historic center is listed as a UNESCO World Heritage Site. This afternoon will be spent cruising to Viviers. **(B,L,D)** 

### Sat., Oct. 4 - CRUISING (Vercors Massif)

Our excursion today will takes us to the Vercors Massif and we enjoy a tasting of local sparkling wine (Clairette de Die). The Vercors Massif contains incredible sites and breathtaking views, and we'll discover many of these on a trip through the Vercors Regional Natural Park. Peaks, trails, rushing streams, steep cliffs, and rolling mountain pastures await. The Vercors Massif was also a strategic location for the French Resistance during World War II. We'll visit the quaint town of Die, known for its delicious sparkling wine and enjoy a tasting. After our excursion, we'll return to the MS Rhone Princess, now located in Tain-l'Hermitage. Our ship will cruise towards Lyon during the night. (B,L,D)

### Sun., Oct. 5 - CRUISING (Lyon)

We'll join a guided walking tour within the heart of Lyon, known as the Presqu'île, stretching between the Rhône and Saône rivers. What makes this tour unique are the stops at several eateries to have a taste of the local cuisine. The sweet pink praline and savory cold cuts are the stars of this show. We'll discover the multitude of candies and pastries made with pink praline, a local confection you just can't say no to. For those with a savory tooth, our next stop will be a tasting of regional *charcuterie*. During this tour, your guide will also talk about renowned local chefs for a complete understanding of the "Gastronomic Capital of the World." (B,L,D)

### Mon., Oct. 6 - CRUISING (Mâcon & Beaujolais)

This morning we begin with a guided tour of Mâcon. With its colored facades, Mâcon feels like it should be part of Provence, and we'll learn about this Burgundy city as our tour highlights its major sites. This afternoon, our excursion takes us to the Beaujolais wine region, tucked between Lyon and Burgundy. Wines range from the young Beaujolais Nouveau to high-quality crus. Red wines are made mostly from Gamay grapes that create a vibrant, fruity taste. Light and fresh white wines come predominantly from Chardonnay varieties. After our excursion, we'll return to the ship to cruise back to Lyon this evening. **(B,L,D)** 