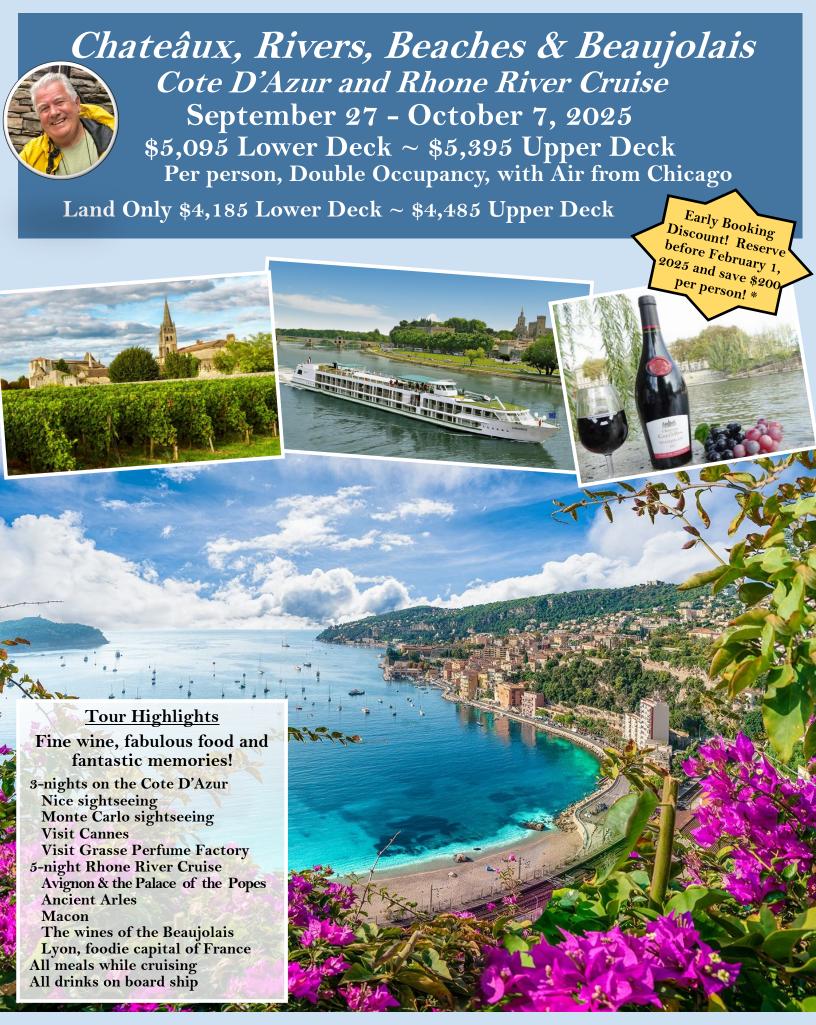

Join me for an unforgettable adventure, including Nice, Cannes and Monte Carlo, all located along the stunning Cote d'Azur, known as the French Riviera. From Martigues, we'll set off on an amazing Rhone River cruise, through some of the most spectacular scenery and vineyards in the South of France, with ports of call in Mâcon, Tain-l'Hermitage, Avignon, Arles, and the Camargue. Our cruise ends in Lyon where we'll discover the 2,000-year history, strolling through cobblestone streets.

### Wed., Oct. 1 - NICE / CRUISING

This morning we bid adieu to Nice and set our sights on Grasse, the perfume capital of the world. Grasse began as a tannery town, but in the 16th century, Italian immigrant glove makers began to use local flower scents to perfume

soft leather gloves. The tanneries have since vanished, but three major perfume houses are still in business, and we'll tour one of France's oldest, most esteemed perfumeries to discover the process of perfume creation. Next we visit Cannes where we have time for lunch on our own followed by a panoramic tour of this famous city. From Cannes we continue to Martignes to embark on our cruise ship the MS Rhone Princess. (B,D)

### Thurs., Oct. 2 – CRUISING (Camargue / Arles)

Today we explore the Camargue. We'll admire its fauna and flora, typical of the Basse Camargue with its swamps and ponds, pink flamingos, bulls and horses as well as the salt marshes and rice fields. Whether on the edge of the sea or inland, each spot is an immersion in the wonders nature has to offer in France. We will visit a manade to enjoy a horse show. Following our tour, our ship will cruise to Arles. Welcome to one of the most important tourist and cultural sites in France. The afternoon will be dedicated to a guided walking tour of Arles; two thousand years of history has preserved an exceptional monumental heritage, making the city a veritable open-air museum. During the course of this guided tour you will see the Roman Amphitheatre (the "Arènes"), the Ancient Roman Theatre, and Place St. Trophime with its cloister and church. (B,L,D)

### Fri., Oct. 3 - CRUISING (Avignon / Viviers)

This morning we begin on foot for the guided tour of the

old town of Avignon, and the famous Papal Palace (Palais des Papes), one of the largest and most important Gothic buildings in Europe and the city's most famous attraction, standing as a testimony to the city's past as the capital of Christianity in the Middle-Ages. Avignon has had quite a past and the city's historic center is listed as a UNESCO World Heritage Site. This afternoon will be spent cruising to Viviers. **(B,L,D)** 

### Sat., Oct. 4 - CRUISING (Vercors Massif)

Our excursion today will takes us to the Vercors Massif and we enjoy a tasting of local sparkling wine (Clairette de Die). The Vercors Massif contains incredible sites and breathtaking views, and we'll discover many of these on a trip through the Vercors Regional Natural Park. Peaks, trails, rushing streams, steep cliffs, and rolling mountain pastures await. The Vercors Massif was also a strategic location for the French Resistance during World War II. We'll visit the quaint town of Die, known for its delicious sparkling wine and enjoy a tasting. After our excursion, we'll return to the MS Rhone Princess, now located in Tain-l'Hermitage. Our ship will cruise towards Lyon during the night. (B,L,D)

### Sun., Oct. 5 - CRUISING (Lyon)

We'll join a guided walking tour within the heart of Lyon, known as the Presqu'île, stretching between the Rhône and Saône rivers. What makes this tour unique are the stops at several eateries to have a taste of the local cuisine. The sweet pink praline and savory cold cuts are the stars of this show. We'll discover the multitude of candies and pastries made with pink praline, a local confection you just can't say no to. For those with a savory tooth, our next stop will be a tasting of regional *charcuterie*. During this tour, your guide will also talk about renowned local chefs for a complete understanding of the "Gastronomic Capital of the World." (B,L,D)

### Mon., Oct. 6 - CRUISING (Mâcon & Beaujolais)

This morning we begin with a guided tour of Mâcon. With its colored facades, Mâcon feels like it should be part of Provence, and we'll learn about this Burgundy city as our tour highlights its major sites. This afternoon, our excursion takes us to the Beaujolais wine region, tucked between Lyon and Burgundy. Wines range from the young Beaujolais Nouveau to high-quality crus. Red wines are made mostly from Gamay grapes that create a vibrant, fruity taste. Light and fresh white wines come predominantly from Chardonnay varieties. After our excursion, we'll return to the ship to cruise back to Lyon this evening. **(B,L,D)** 