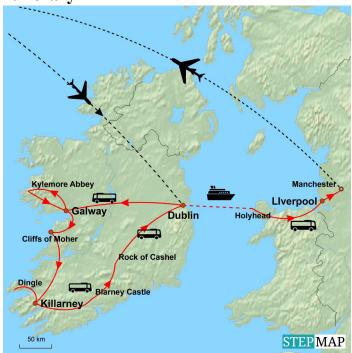

## Sun., Sept. 22 – DUBLIN / GALWAY

This morning we'll arrive in the historic, capital city of Dublin where we'll meet our Driver/Guide who will accompany us on tour. We'll begin with a visit to the iconic Glasnevin Cemetery with an included lunch and perhaps for the best pint of Guinness in the famous Gravediggers Pub. Then we'll journey across Ireland to Galway, the City of Tribes, and our hotel. This afternoon we will join Galway guide Brian Nolan for a walking tour of the city, a truly entertaining and engaging way to see and experience the history and culture and characters of Galway. This evening dinner is included at our hotel. **(B,D)** 

# Mon., Sept. 23 – GALWAY

Today we venture into rugged Connemara, a region of ancient stone walls and sheep. We will visit Kylemore Abbey, a haven for history, beauty, and serenity. As we make our way back to Galway, we'll travel to Cong for "The Quiet Man Tour," a walking tour with a local guide to see locations from the movie featuring John Wayne and Maureen O'Hara, filmed in the village in 1952. We return to Galway this afternoon and this evening we'll enjoy an evening performance by Jon. (B)

# Tues., Sept. 24 – GALWAY

The day is free in Galway to enjoy the music, charm and banter of the local characters as you shop and explore the city. In the evening, we join Brian Nolan once again for his Tales in the Pub where he'll whisk us off on a magical journey through Ireland's history and culture through stories, folkfore and music. We'll be invited to pour our own pint of Guinness as Brian entertains and informs us on everything Irish. (B)

#### Wed., Sept. 25 – GALWAY / KILLARNEY

After breakfast we say goodbye to Galway and travel the Wild Atlantic way trough the limestone fields of the Burren in the Banner County of Clare. Along the way we'll make a stop at Gus O'Connor's Pub in Doolin to allow time for the best fish and chips in the world and a creamy pint, before arriving at the Cliffs of Moher to enjoy spectacular views. Even when shrouded in mist or buffeted by gales, the Cliffs of Moher are a breath-taking sight as they rise to a height of 700 feet from out of the Atlantic. After our visit, we'll cross the River Shannon by ferry to and enter the Kingdom of Kerry to arrive in the lovely town of Killarney. Dinner is included this evening. **(B,D)** 

#### Thurs., Sept. 26 – KILLARNEY

Today we will experience one of the worlds greatest coastal drives as we explore the Dingle Peninsula, the

wildest part of Ireland's Wild Atlantic Way, home to some of the most ancient and traditional aspects of Irish culture. Relax and enjoy the amazing scenery of ancient hills and incredible sea cliffs. We'll visit the thriving fishing port of Dingle to explore at your leisure. Be sure to try the seafood chowder that County Kerry is famous for! This evening we enjoy dinner and a performance by Jon at the iconic Danny Mann's pub. **(B)** 

## Fri., September 27 – KILLARNEY

Today we'll enjoy a Jaunting Car ride through the amazing scenery of Killarney National Park. We'll see the medieval gem, Ross Castle, looking proudly over the vast expanse of Lough Leane for over 500 years, while delighting in the wit and knowledge or our local jarvey. This afternoon we are let loose in Killarney to poke around the shops or find a pub and enjoy the craic that Killarney is famous for. **(B)** 

## Sat., Sept. 28 – KILLARNEY / DUBLIN

With Killarney in the review mirror we make our way to Blarney for a visit to fabled Blarney Castle. Here you'll have an opportunity to climb the steps of the fortress and kiss the world-famous Blarney Stone to gain the gift of eloquence, wit and wisdom. Just a stone's throw away we'll also visit the Blarney Woolen Mills, the largest emporium of Irish crafts in the country where we can browse the finely woven Irish woolen products or if you prefer, enjoy a pint in Christy's Pub - don't forget you are now in County Cork, where Murphy's and Beamish are the pints of choice. Our next destination is the Rock of Cashel. Set on a dramatic outcrop of limestone, the Rock of Cashel was once the seat of the High Kings of Munster, and where King Aengus, Ireland's first

ever Christian king, was baptized by St. Patrick himself. We'll continue across the beautiful countryside as we make our way to Dublin, the famous city on the River Liffey. **(B)** 

# Sun., Sept. 29 - DUBLIN

This morning we'll pick up our local guide for an introductory tour of Dublin. In the Georgian Era, Dublin was considered the Second City of the British Empire. Then we'll head to the heart of Dublin to The Guinness Storehouse, where you might like to have some lunch and a pint of the black stuff. On our tour we'll see exhibits on how this world-famous stout was first created and why it is so popular today, and finish our visit in the rooftop bar, Gravity, overlooking the city center. We also visit Pearse Lyons Whiskey Distillery, built in the beautifully restored Church of St. James in Dublin's historic Liberties, where we'll enjoy a tour and whiskey tasting. This evening we enjoy another wonderful performance by Jon. (B)

# Mon., Sept. 30 – DUBLIN / LIVERPOOL

This morning we bid farewell to Dublin and Ireland as we board a ferry that will take us across the Irish Sea to the magical land of Wales. As we drive across Northern Wales we'll make a stop in delightful Conway Bay before arriving in Liverpool and our hotel for the last two nights on tour. (B,D)