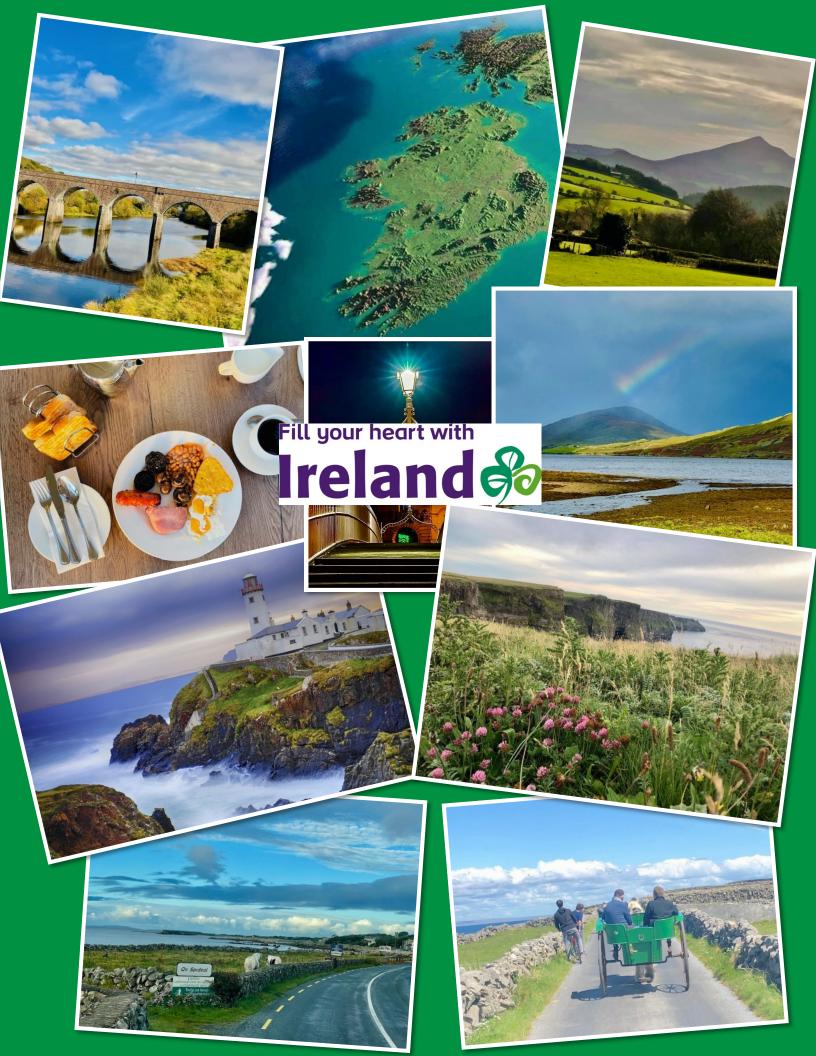

# Jon Babin Musical Journey

With performances in Galway, Killarney, Publin & The Cavern Club Liverpool

September 21 - October 2, 2024