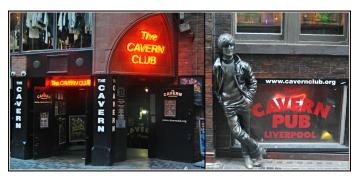

# Tues., Oct. 1 – LIVERPOOL

This morning we'll embark on our own Magical Mystery Tour with our expert guide Jay Johnson you may remember his brother, Holly Johnson, from the band "Frankie Goes to Hollywood." We'll see the former schools of John, Paul, George and Ringo including Liverpool Art College and LIPA, and their childhood homes, as well as the former home and school of The Beatles manager, Brian Epstein. We'll visit Penny Lane, and the many places mentioned in the song, including the bank, the barber shop and the shelter in the middle of the roundabout. We'll see St. Peter's Church Hall, where John and Paul met for the first time, Eleanor Rigby's grave, and of course, Strawberry Fields. We'll explore Mathew Street to see the many places associated with the Beatles, including the pubs where they went for a drink when the Cavern was a

coffee bar, and finish the tour at the legendary Cavern Club where The Beatles performed in the early 1960s. The afternoon is at leisure before we meet up again this evening for Jon's gig at the Cavern! **(B)** 